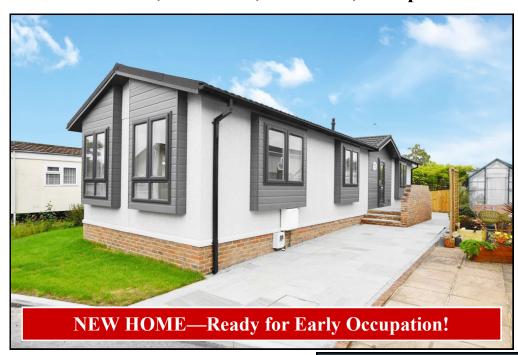

#### 2 Bedroom Park Home approx 52' x 15'

Accommodation & approximate room dimensions:

- New Omar 'Newmarket'
- Entrance Hall: Cloaks cupboard. Boiler Cupboard.
- Kitchen/Diner: approx 14'1" x 10'10". Range of floor cupboards. Built-in oven, hob & extractor fan. Integrated dishwasher, washing machine & fridge/freezer.
- Lounge: approx 14'1" x 13'5". Electric fire. Double doors to Terrace.
- Bedroom 1: approx 10'9" x 8'6" Plus wardrobes.
- En-Suite Shower Room: Large Shower cubicle, Vanity unit & WC.
- Bedroom 2: approx 10'9" x 8'6". Double wardrobe.
- Bathroom: Panelled bath. Vanity unit and WC.
- Gas Central Heating (system untested)
- PVCu Double-Glazing
- Stylish Interior Design & Fully Furnished
- Parking on Plot & Private Garden
- Age Restriction 55+ No Pets Allowed
- Small, well maintained Residential Park in a superb location just a short walk from the popular Alresford Village Centre.

# Spacious, Luxury Park Home

Pitch Fee: approx £181 per cal month Subject to Annual Review Council Tax Band: 'A' Tenure: 1983 Mobile Homes Act Agreement

Price £289,950