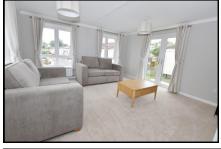

#### 2 Bedroom Park Home approx 52' x 15'

Accommodation & approximate room dimensions:

- New Omar 'Newmarket'
- Entrance Hall: Cloaks cupboard. Boiler Cupboard.
- Kitchen/Diner: approx 14'1" x 10'10". Range of floor cupboards. Built-in oven, hob & extractor fan. Integrated dishwasher, washing machine & fridge/freezer.
- Lounge: approx 14'1" x 13'5". Electric fire. Double doors to Terrace.
- Bedroom 1: approx 10'9" x 8'6" Plus wardrobes.
- En-Suite Shower Room: Large Shower cubicle, Vanity unit & WC.
- Bedroom 2: approx 10'9" x 8'6". Double wardrobe.
- Bathroom: Panelled bath. Vanity unit and WC.
- Gas Central Heating (system untested)
- PVCu Double-Glazing
- Stylish Interior Design & Fully Furnished
- Parking on Plot & Private Garden
- Age Restriction 55+ No Pets Allowed
- Small, well maintained Residential Park in a superb location just a short walk from the popular Alresford Village Centre.

# Spacious, Luxury Park Home

Pitch Fee: approx £181 per cal month Subject to Annual Review Council Tax Band: 'A' Tenure: 1983 Mobile Homes Act Agreement

Price £289,950