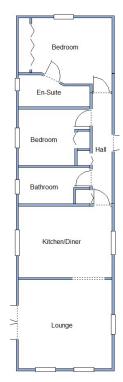

#### 2 Bedroom Park Home approx 52' x 15'

Accommodation & approximate room dimensions:

- New Omar 'Newmarket'
- Entrance Hall: Cloaks cupboard. Boiler Cupboard.
- Kitchen/Diner: approx 14'1" x 10'10". Range of floor cupboards. Built-in oven, hob & extractor fan. Integrated dishwasher, washing machine & fridge/freezer.
- Lounge: approx 14'1" x 13'5". Electric fire. Double doors to Terrace.
- Bedroom 1: approx 10'9" x 8'6" Plus wardrobes.
- En-Suite Shower Room: Large Shower cubicle, Vanity unit & WC.
- Bedroom 2: approx 10'9" x 8'6". Double wardrobe.
- Bathroom: Panelled bath. Vanity unit and WC.
- Gas Central Heating (system untested)
- PVCu Double-Glazing
- Stylish Interior Design & Fully Furnished
- Parking on Plot & Private Garden
- Age Restriction 55+ No Pets Allowed
- Small, well maintained Residential Park in a superb location just a short walk from the popular Alresford Village Centre.