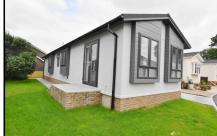

#### 2 Bedroom Park Home approx 52' x 15'

Accommodation & approximate room dimensions:

- New Omar 'Newmarket'
- Entrance Hall: Cloaks cupboard. Boiler Cupboard.
- Kitchen/Diner: approx 14'1" x 10'10". Range of floor cupboards. Built-in oven, hob & extractor fan. Integrated dishwasher, washing machine & fridge/freezer.
- Lounge: approx 14'1" x 13'5". Electric fire. Double doors to Terrace.
- Bedroom 1: approx 10'9" x 8'6" Plus wardrobes.
- En-Suite Shower Room: Large Shower cubicle, Vanity unit & WC.
- Bedroom 2: approx 10'9" x 8'6". Double wardrobe.
- Bathroom: Panelled bath. Vanity unit and WC.
- Gas Central Heating (system untested)
- PVCu Double-Glazing
- Stylish Interior Design & Fully Furnished
- Parking on Plot & Private Garden
- Age Restriction 55+ No Pets Allowed
- Small, well maintained Residential Park in a superb location just a short walk from the popular Alresford Village Centre.

# Spacious, Luxury Park Home

Pitch Fee: approx £181 per cal month Subject to Annual Review Council Tax Band: 'A' Tenure: 1983 Mobile Homes Act Agreement

Price £289,950