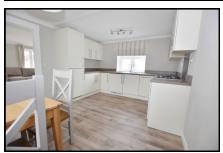

#### 2 Bedroom Park Home approx 52' x 15'

Accommodation & approximate room dimensions:

- New Omar 'Newmarket'
- Entrance Hall: Cloaks cupboard. Boiler Cupboard.
- Kitchen/Diner: approx 14'1" x 10'10". Range of floor cupboards. Built-in oven, hob & extractor fan. Integrated dishwasher, washing machine & fridge/freezer.
- Lounge: approx 14'1" x 13'5". Electric fire. Double doors to Terrace.
- Bedroom 1: approx 10'9" x 8'6" Plus wardrobes.
- En-Suite Shower Room: Large Shower cubicle, Vanity unit & WC.
- Bedroom 2: approx 10'9" x 8'6". Double wardrobe.
- Bathroom: Panelled bath. Vanity unit and WC.
- Gas Central Heating (system untested)
- PVCu Double-Glazing
- Stylish Interior Design & Fully Furnished
- Parking on Plot & Private Garden
- Age Restriction 55+ No Pets Allowed
- Small, well maintained Residential Park in a superb location just a short walk from the popular Alresford Village Centre.